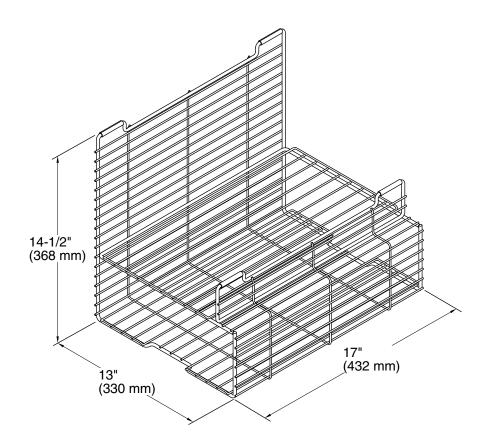

# **Technical Information**

All product dimensions are nominal.

Material: Stainless Steel